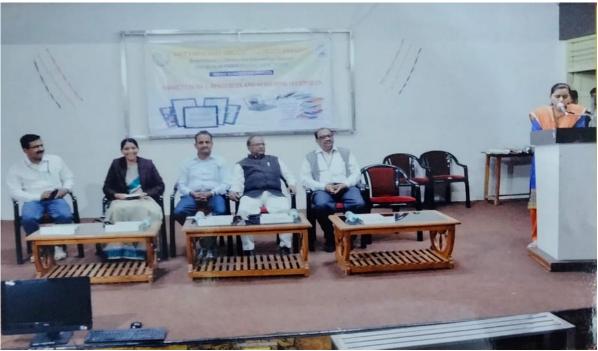

### Index

| Year    | Name of the Workshop/ Seminar/ Conference                                                                                                                                                    | Number of<br>Participants | Date From<br>- To |
|---------|----------------------------------------------------------------------------------------------------------------------------------------------------------------------------------------------|---------------------------|-------------------|
| 2016-17 | Avishkar Workshop- 2016 (District level Avishkar competition for students, organized by Shri Shivaji College of Arts, Commerce and Science, Akola under the aegis of SGBAU Amravati          | 82                        | 28/09/2016        |
| 2016-17 | One day workshop on Financial education for Young investors organized by Department of Commerce Shri Shivaji College of Arts, Commerce and Science, Akola                                    | 200                       | 14/10/2016        |
| 2016-17 | One day workshop on Use of excel in Research<br>Analysis, organized by Department of Commerce<br>Shri Shivaji College of Arts, Commerce and Science,<br>Akola                                | 180                       | 21/01/2017        |
| 2016-17 | Workshop on awareness of e-resources and<br>searching techniques organized by Shri Shivaji<br>College of Arts, Commerce and Science, Akola in<br>Collaboration with SGBAU Amravati           | 484                       | 16/01/2017        |
| 2016-17 | Interdisciplinary Workshop for UG and PG students on Probiotic production of Cheddar Cheese by Microbial fermentation                                                                        | 57                        | 16/02/2017        |
| 2016-17 | State level Sanskardeep Elocution competition organized by Department of Marathi Shri Shivaji College, Akola in collaboration with Ex-Student organization and Sanskardeep Pratisthan, Akola | 55                        | 6/2/2017          |
| 2016-17 | One day seminar on cashless Transection organized<br>by Department of Microbiology, Shri Shivaji College,<br>Akola                                                                           | 46                        | 23/02/2017        |
| 2016-17 | Free Employability training organized by Shri Shivaji<br>College of Arts, Commerce and Science, Akola in<br>collaboration with TCS                                                           | 53                        | 8-<br>25/09/2016  |
| 2016-17 | Poster and Quiz competition on the occasion of celebration of National Science day- 2017, organized by Department of Phsics, shri Shivaji College of arts, commerce and science, Akola       | 60                        | 28/02/2017        |