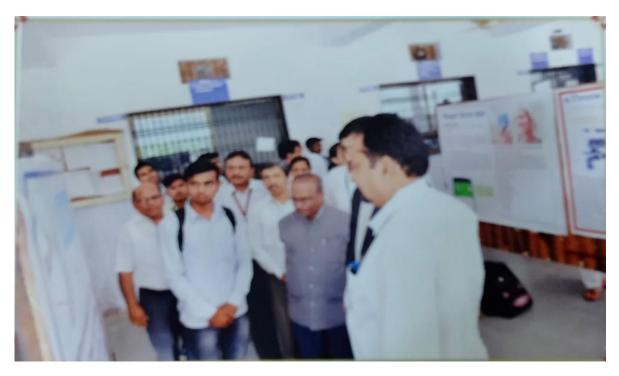

### Avishkar Workshop cum competition- 2016

**(28<sup>th</sup> September 2016)** 

Shri Shivaji College of Arts, Commerce and Science Akola under the aegis of Sant Gadge Baba Amravati University, Amravati had organized a District level Aviskhar Competition cum workshop for students on 28<sup>th</sup> September 2016. The major objective of the this competition was to motivate and inspire students and offer a platform to their creativity.

### Research Convention 2016 Competition 17<sup>h</sup> September 2016

District level AVISHKAR 2016 competition of SGB Amravati University is organised in our college on 28<sup>th</sup> September 2016. The students from our college for this competition will be selected from the college level "Research Convention 2016 Competition" to be held on 17<sup>th</sup> September 2016 in our college. The names of coordinators, members and venue for each category for the organization and conduction of this competition are given in the table attached with this notice. They are requested to inform, motivate and guide the students to participate in Research Convention 2016 Competition. In this regard meeting of coordinators and members for this competition is convened on 2<sup>nd</sup> September 2016 at 12 noon in the principal office.