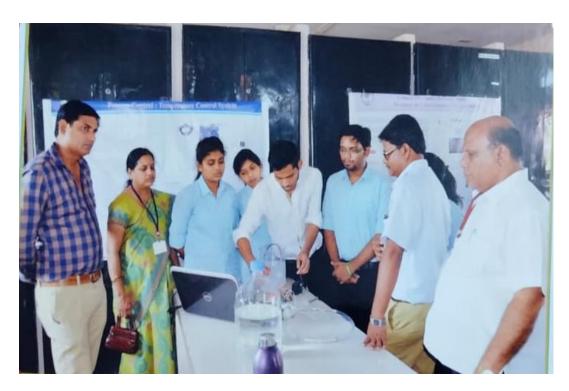

### Avishkar Workshop cum competition- 2016

**(28<sup>th</sup> September 2016)** 

Shri Shivaji College of Arts, Commerce and Science Akola under the aegis of Sant Gadge Baba Amravati University, Amravati had organized a District level Aviskhar Competition cum workshop for students on 28<sup>th</sup> September 2016. The major objective of the this competition was to motivate and inspire students and offer a platform to their creativity.

### Research Convention 2016 Competition 17<sup>h</sup> September 2016

District level AVISHKAR 2016 competition of SGB Amravati University is organised in our college on 28<sup>th</sup> September 2016. The students from our college for this competition will be selected from the college level "Research Convention 2016 Competition" to be held on 17<sup>th</sup> September 2016 in our college. The names of coordinators, members and venue for each category for the organization and conduction of this competition are given in the table attached with this notice. They are requested to inform, motivate and guide the students to participate in Research Convention 2016 Competition. In this regard meeting of coordinators and members for this competition is convened on 2<sup>nd</sup> September 2016 at 12 noon in the principal office.