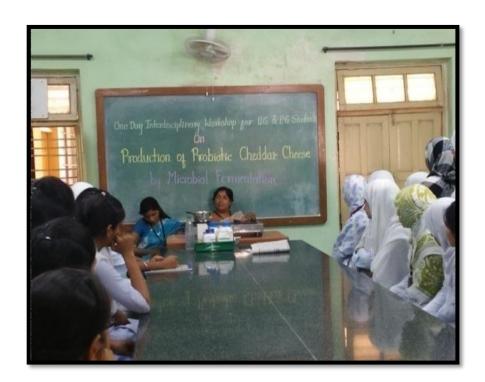

### Index

| Year    | Name of the Workshop/ Seminar/ Conference                                                                                                                                                    | Number of<br>Participants | Date From<br>- To |
|---------|----------------------------------------------------------------------------------------------------------------------------------------------------------------------------------------------|---------------------------|-------------------|
| 2016-17 | Avishkar Workshop- 2016 (District level Avishkar competition for students, organized by Shri Shivaji College of Arts, Commerce and Science, Akola under the aegis of SGBAU Amravati          | 82                        | 28/09/2016        |
| 2016-17 | One day workshop on Financial education for Young investors organized by Department of Commerce Shri Shivaji College of Arts, Commerce and Science, Akola                                    | 200                       | 14/10/2016        |
| 2016-17 | One day workshop on Use of excel in Research<br>Analysis, organized by Department of Commerce<br>Shri Shivaji College of Arts, Commerce and Science,<br>Akola                                | 180                       | 21/01/2017        |
| 2016-17 | Workshop on awareness of e-resources and<br>searching techniques organized by Shri Shivaji<br>College of Arts, Commerce and Science, Akola in<br>Collaboration with SGBAU Amravati           | 484                       | 16/01/2017        |
| 2016-17 | Interdisciplinary Workshop for UG and PG students on Probiotic production of Cheddar Cheese by Microbial fermentation                                                                        | 57                        | 16/02/2017        |
| 2016-17 | State level Sanskardeep Elocution competition organized by Department of Marathi Shri Shivaji College, Akola in collaboration with Ex-Student organization and Sanskardeep Pratisthan, Akola | 55                        | 6/2/2017          |
| 2016-17 | One day seminar on cashless Transection organized<br>by Department of Microbiology, Shri Shivaji College,<br>Akola                                                                           | 46                        | 23/02/2017        |
| 2016-17 | Free Employability training organized by Shri Shivaji<br>College of Arts, Commerce and Science, Akola in<br>collaboration with TCS                                                           | 53                        | 8-<br>25/09/2016  |
| 2016-17 | Poster and Quiz competition on the occasion of celebration of National Science day- 2017, organized by Department of Phsics, shri Shivaji College of arts, commerce and science, Akola       | 60                        | 28/02/2017        |