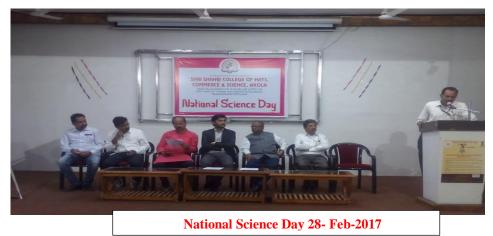

### Index

| Year    | Name of the Workshop/ Seminar/ Conference                                                                                                                                                    | Number of<br>Participants | Date From<br>- To |
|---------|----------------------------------------------------------------------------------------------------------------------------------------------------------------------------------------------|---------------------------|-------------------|
| 2016-17 | Avishkar Workshop- 2016 (District level Avishkar competition for students, organized by Shri Shivaji College of Arts, Commerce and Science, Akola under the aegis of SGBAU Amravati          | 82                        | 28/09/2016        |
| 2016-17 | One day workshop on Financial education for Young investors organized by Department of Commerce Shri Shivaji College of Arts, Commerce and Science, Akola                                    | 200                       | 14/10/2016        |
| 2016-17 | One day workshop on Use of excel in Research<br>Analysis, organized by Department of Commerce<br>Shri Shivaji College of Arts, Commerce and Science,<br>Akola                                | 180                       | 21/01/2017        |
| 2016-17 | Workshop on awareness of e-resources and<br>searching techniques organized by Shri Shivaji<br>College of Arts, Commerce and Science, Akola in<br>Collaboration with SGBAU Amravati           | 484                       | 16/01/2017        |
| 2016-17 | Interdisciplinary Workshop for UG and PG students on Probiotic production of Cheddar Cheese by Microbial fermentation                                                                        | 57                        | 16/02/2017        |
| 2016-17 | State level Sanskardeep Elocution competition organized by Department of Marathi Shri Shivaji College, Akola in collaboration with Ex-Student organization and Sanskardeep Pratisthan, Akola | 55                        | 6/2/2017          |
| 2016-17 | One day seminar on cashless Transection organized<br>by Department of Microbiology, Shri Shivaji College,<br>Akola                                                                           | 46                        | 23/02/2017        |
| 2016-17 | Free Employability training organized by Shri Shivaji<br>College of Arts, Commerce and Science, Akola in<br>collaboration with TCS                                                           | 53                        | 8-<br>25/09/2016  |
| 2016-17 | Poster and Quiz competition on the occasion of celebration of National Science day- 2017, organized by Department of Phsics, shri Shivaji College of arts, commerce and science, Akola       | 60                        | 28/02/2017        |