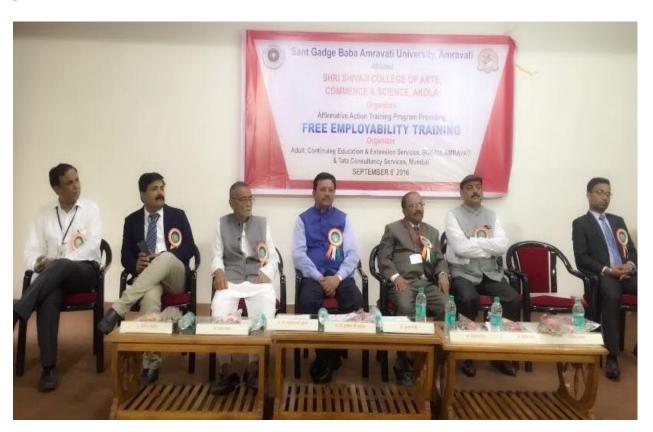

### Index

| Year    | Name of the Workshop/ Seminar/ Conference                                                                                                                                                    | Number of<br>Participants | Date From<br>- To |
|---------|----------------------------------------------------------------------------------------------------------------------------------------------------------------------------------------------|---------------------------|-------------------|
| 2016-17 | Avishkar Workshop- 2016 (District level Avishkar competition for students, organized by Shri Shivaji College of Arts, Commerce and Science, Akola under the aegis of SGBAU Amravati          | 82                        | 28/09/2016        |
| 2016-17 | One day workshop on Financial education for Young investors organized by Department of Commerce Shri Shivaji College of Arts, Commerce and Science, Akola                                    | 200                       | 14/10/2016        |
| 2016-17 | One day workshop on Use of excel in Research<br>Analysis, organized by Department of Commerce<br>Shri Shivaji College of Arts, Commerce and Science,<br>Akola                                | 180                       | 21/01/2017        |
| 2016-17 | Workshop on awareness of e-resources and<br>searching techniques organized by Shri Shivaji<br>College of Arts, Commerce and Science, Akola in<br>Collaboration with SGBAU Amravati           | 484                       | 16/01/2017        |
| 2016-17 | Interdisciplinary Workshop for UG and PG students on Probiotic production of Cheddar Cheese by Microbial fermentation                                                                        | 57                        | 16/02/2017        |
| 2016-17 | State level Sanskardeep Elocution competition organized by Department of Marathi Shri Shivaji College, Akola in collaboration with Ex-Student organization and Sanskardeep Pratisthan, Akola | 55                        | 6/2/2017          |
| 2016-17 | One day seminar on cashless Transection organized<br>by Department of Microbiology, Shri Shivaji College,<br>Akola                                                                           | 46                        | 23/02/2017        |
| 2016-17 | Free Employability training organized by Shri Shivaji<br>College of Arts, Commerce and Science, Akola in<br>collaboration with TCS                                                           | 53                        | 8-<br>25/09/2016  |
| 2016-17 | Poster and Quiz competition on the occasion of celebration of National Science day- 2017, organized by Department of Phsics, shri Shivaji College of arts, commerce and science, Akola       | 60                        | 28/02/2017        |