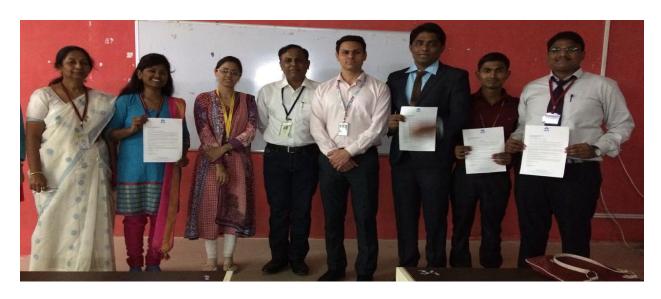

### Index

| Year    | Name of the Workshop/ Seminar/ Conference                                                                                                                                                    | Number of<br>Participants | Date From<br>- To |
|---------|----------------------------------------------------------------------------------------------------------------------------------------------------------------------------------------------|---------------------------|-------------------|
| 2016-17 | Avishkar Workshop- 2016 (District level Avishkar competition for students, organized by Shri Shivaji College of Arts, Commerce and Science, Akola under the aegis of SGBAU Amravati          | 82                        | 28/09/2016        |
| 2016-17 | One day workshop on Financial education for Young investors organized by Department of Commerce Shri Shivaji College of Arts, Commerce and Science, Akola                                    | 200                       | 14/10/2016        |
| 2016-17 | One day workshop on Use of excel in Research<br>Analysis, organized by Department of Commerce<br>Shri Shivaji College of Arts, Commerce and Science,<br>Akola                                | 180                       | 21/01/2017        |
| 2016-17 | Workshop on awareness of e-resources and<br>searching techniques organized by Shri Shivaji<br>College of Arts, Commerce and Science, Akola in<br>Collaboration with SGBAU Amravati           | 484                       | 16/01/2017        |
| 2016-17 | Interdisciplinary Workshop for UG and PG students on Probiotic production of Cheddar Cheese by Microbial fermentation                                                                        | 57                        | 16/02/2017        |
| 2016-17 | State level Sanskardeep Elocution competition organized by Department of Marathi Shri Shivaji College, Akola in collaboration with Ex-Student organization and Sanskardeep Pratisthan, Akola | 55                        | 6/2/2017          |
| 2016-17 | One day seminar on cashless Transection organized<br>by Department of Microbiology, Shri Shivaji College,<br>Akola                                                                           | 46                        | 23/02/2017        |
| 2016-17 | Free Employability training organized by Shri Shivaji<br>College of Arts, Commerce and Science, Akola in<br>collaboration with TCS                                                           | 53                        | 8-<br>25/09/2016  |
| 2016-17 | Poster and Quiz competition on the occasion of celebration of National Science day- 2017, organized by Department of Phsics, shri Shivaji College of arts, commerce and science, Akola       | 60                        | 28/02/2017        |