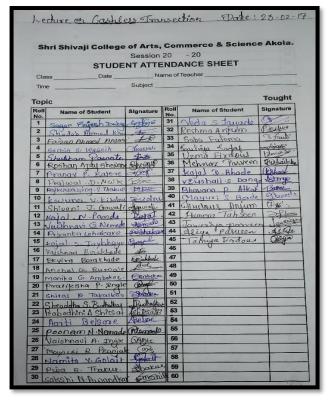

### Index

| Year    | Name of the Workshop/ Seminar/ Conference                                                                                                                                                    | Number of<br>Participants | Date From<br>- To |
|---------|----------------------------------------------------------------------------------------------------------------------------------------------------------------------------------------------|---------------------------|-------------------|
| 2016-17 | Avishkar Workshop- 2016 (District level Avishkar competition for students, organized by Shri Shivaji College of Arts, Commerce and Science, Akola under the aegis of SGBAU Amravati          | 82                        | 28/09/2016        |
| 2016-17 | One day workshop on Financial education for Young investors organized by Department of Commerce Shri Shivaji College of Arts, Commerce and Science, Akola                                    | 200                       | 14/10/2016        |
| 2016-17 | One day workshop on Use of excel in Research<br>Analysis, organized by Department of Commerce<br>Shri Shivaji College of Arts, Commerce and Science,<br>Akola                                | 180                       | 21/01/2017        |
| 2016-17 | Workshop on awareness of e-resources and<br>searching techniques organized by Shri Shivaji<br>College of Arts, Commerce and Science, Akola in<br>Collaboration with SGBAU Amravati           | 484                       | 16/01/2017        |
| 2016-17 | Interdisciplinary Workshop for UG and PG students on Probiotic production of Cheddar Cheese by Microbial fermentation                                                                        | 57                        | 16/02/2017        |
| 2016-17 | State level Sanskardeep Elocution competition organized by Department of Marathi Shri Shivaji College, Akola in collaboration with Ex-Student organization and Sanskardeep Pratisthan, Akola | 55                        | 6/2/2017          |
| 2016-17 | One day seminar on cashless Transection organized<br>by Department of Microbiology, Shri Shivaji College,<br>Akola                                                                           | 46                        | 23/02/2017        |
| 2016-17 | Free Employability training organized by Shri Shivaji<br>College of Arts, Commerce and Science, Akola in<br>collaboration with TCS                                                           | 53                        | 8-<br>25/09/2016  |
| 2016-17 | Poster and Quiz competition on the occasion of celebration of National Science day- 2017, organized by Department of Phsics, shri Shivaji College of arts, commerce and science, Akola       | 60                        | 28/02/2017        |