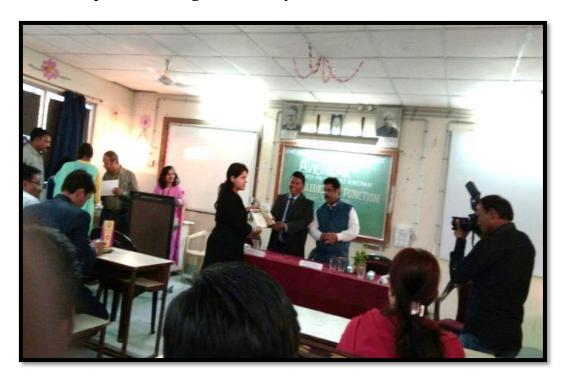

### Avishkar Workshop cum competition- 2016

**(28<sup>th</sup> September 2016)** 

Shri Shivaji College of Arts, Commerce and Science Akola under the aegis of Sant Gadge Baba Amravati University, Amravati had organized a District level Aviskhar Competition cum workshop for students on 28<sup>th</sup> September 2016. The major objective of the this competition was to motivate and inspire students and offer a platform to their creativity.