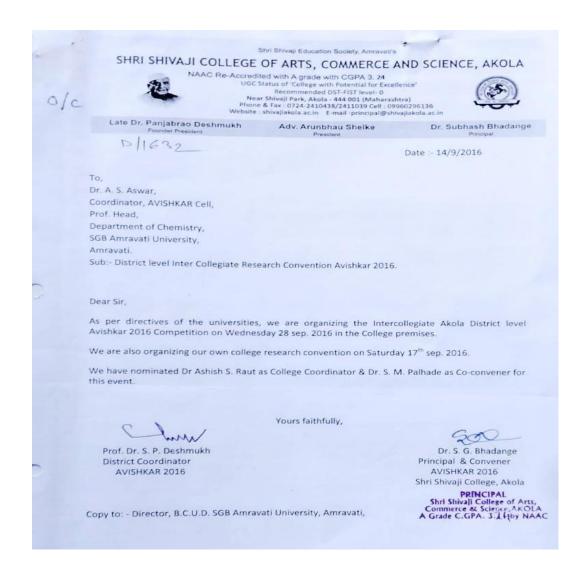

Late Dr. Panjabrao Deshmukh

Adv. Arunbhau Shelke

Dr. Subhash Bhadange

Date- 14/9/2016

To.

The Principal,

Akola Distruct Colleges affiliated

to S. G.B. Amount University

Sub: District level 'Avishkar-2016' competition conducted by SGB Amravati University.

Dear Sir/Madam.

As per directives of the University, we have pleasure to write that we are organizing Intercollegiate Akola District level competition 'Avishkar-2016' for students from i) Under graduate students (U.G.), ii) Post graduate students (PG), iii) Post P.G. (Ph.D.) students (PPG), iv) and teachers pursing M.Phil/Ph.D., categories.

This event will be conducted in the college premises on Wednesday, 28th September, 2016 starting from 11.00 A.M.

Avishkar is an intercollegiate research festival, which provides platform for research talent of the students at the University level. The aim of the event is to encourage original research and motivate for innovation in research, culture in any of the following categories. Students of any discipline can participate in any of the following categories.

- 1) Humanities, Languages, Fine Arts etc.
- 4) Agriculture and Animal Husbandary
- 2) Commerce, Management, Law etc.
- 5) Medicine & Pharmacy

3) Pure Sciences

6) Engineering & Technology

All entries of students/participants alongwith name of college coordinator with mobile number should reach to District Coordinator Dr.S.P.Deshmukh, Professor & Head Department of Chemistry, Shri Shivaji College, Akola up to 24<sup>th</sup> September of Saturday 2016. In case of any queries/enquiry regarding to the control of the con Palhade on 9890533595 E-mail sm.palhade@rediffmail.com

You are, therefore, requested to encourage students to participate in the event and for that should send entries in the format provided by university on or before the above mentioned date. Your initiation, involvement, participation and guidance no doubt will make the event a grand

> Dr.S.P. Deshmukh District Co-ordinator

Encl:

1) University circular.

2) Entry form & format of presentation.

Dr.S.G. Bhadange PRINCIPAL
SIN Shivaji College, of Arts
Commerce & Science, AKOLA
4 GRADE C.GPA 3 24, BY NAAC