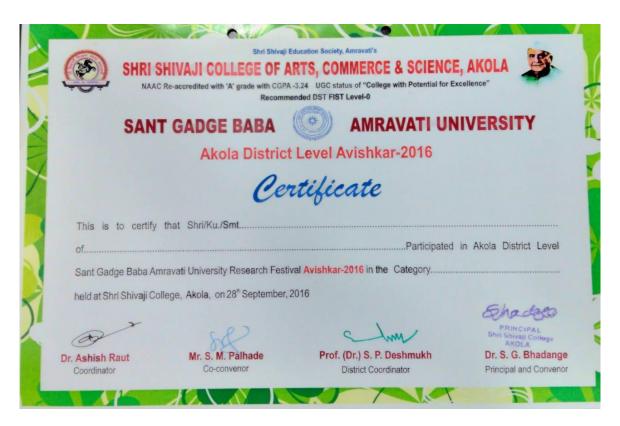

Sub: District level 'Avishkar-2016' competition conducted by SGB Amravati University.

Dear Sir/Madam.

As per directives of the University, we have pleasure to write that we are organizing Intercollegiate Akola District level competition 'Avishkar-2016' for students from i) Under graduate students (U.G.), ii) Post graduate students (PG), iii) Post P.G. (Ph.D.) students (PPG), iv) and teachers pursing M.Phil/Ph.D., categories.

This event will be conducted in the college premises on Wednesday, 28th September, 2016 starting from 11.00 A.M.

Avishkar is an intercollegiate research festival, which provides platform for research talent of the students at the University level. The aim of the event is to encourage original research and motivate for innovation in research, culture in any of the following categories. Students of any discipline can participate in any of the following categories.