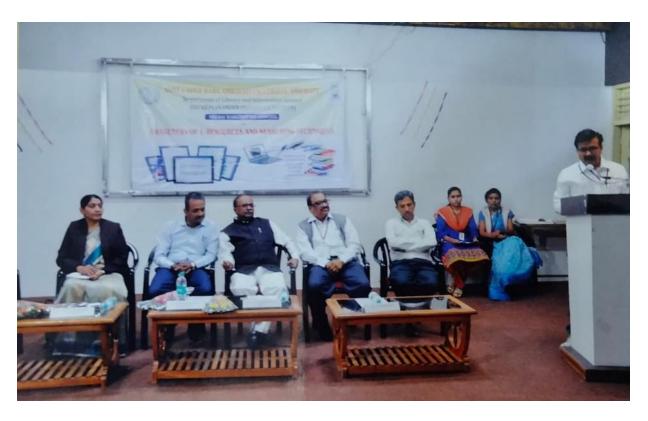

### Index

| Year    | Name of the Workshop/ Seminar/ Conference                                                                                                                                                    | Number of<br>Participants | Date From<br>- To |
|---------|----------------------------------------------------------------------------------------------------------------------------------------------------------------------------------------------|---------------------------|-------------------|
| 2016-17 | Avishkar Workshop- 2016 (District level Avishkar competition for students, organized by Shri Shivaji College of Arts, Commerce and Science, Akola under the aegis of SGBAU Amravati          | 82                        | 28/09/2016        |
| 2016-17 | One day workshop on Financial education for Young investors organized by Department of Commerce Shri Shivaji College of Arts, Commerce and Science, Akola                                    | 200                       | 14/10/2016        |
| 2016-17 | One day workshop on Use of excel in Research<br>Analysis, organized by Department of Commerce<br>Shri Shivaji College of Arts, Commerce and Science,<br>Akola                                | 180                       | 21/01/2017        |
| 2016-17 | Workshop on awareness of e-resources and<br>searching techniques organized by Shri Shivaji<br>College of Arts, Commerce and Science, Akola in<br>Collaboration with SGBAU Amravati           | 484                       | 16/01/2017        |
| 2016-17 | Interdisciplinary Workshop for UG and PG students on Probiotic production of Cheddar Cheese by Microbial fermentation                                                                        | 57                        | 16/02/2017        |
| 2016-17 | State level Sanskardeep Elocution competition organized by Department of Marathi Shri Shivaji College, Akola in collaboration with Ex-Student organization and Sanskardeep Pratisthan, Akola | 55                        | 6/2/2017          |
| 2016-17 | One day seminar on cashless Transection organized<br>by Department of Microbiology, Shri Shivaji College,<br>Akola                                                                           | 46                        | 23/02/2017        |
| 2016-17 | Free Employability training organized by Shri Shivaji<br>College of Arts, Commerce and Science, Akola in<br>collaboration with TCS                                                           | 53                        | 8-<br>25/09/2016  |
| 2016-17 | Poster and Quiz competition on the occasion of celebration of National Science day- 2017, organized by Department of Phsics, shri Shivaji College of arts, commerce and science, Akola       | 60                        | 28/02/2017        |