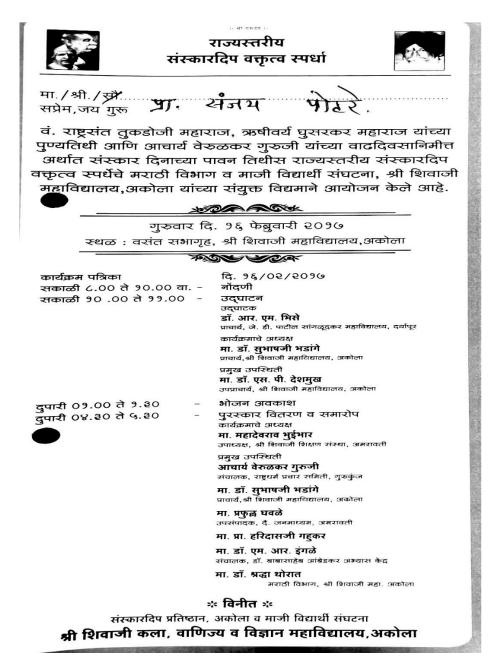

on. First Prize was awarded to Ashok Chandrabhan Shinde, New Arts College, Ahamadnagar. Second prize was given to Nilesh Dattatray Parbat, S.M.B.S.T. College Sangamner, Third prize was bagged by Shubhangi Pradip Oak, P.R.M.E. College Amravati. Four participants, viz, Priya Sakhahari Patil, Dr, H. N. Sinha College, Patur and Satish Sunil Kamble, F.C.R.I.T., Washi, Nawi Mumbai, Akash Manohar

Patil,Potkar Adhyapak Vidyalaya, Chalisgaon, Bharat Arjunsing Ridlon,Devgiri Mahavidyalaya,Aurangabad were given promotional prizes.

The First prize amount was Rs. 5001, while the Second prize 3001 and the Third prize amount was 2001. The amount for the promotional prizes was Rs. 1001,1001,501 and 501 respectively. The participants from all corners of Maharashtra participated in the said competition.





## राज्यस्तरीय संस्कारदिप वक्तृत्व स्पर्धा



वं. राष्ट्रसंत तुकडोजी महाराज, ऋषीवर्य पुसरकर महाराज यांच्या पुण्यतिथी आणि आचार्य वेरुळकर गुरुजी यांच्या वाढदिवसानिमीत्त अर्थात संस्कार दिनाच्या पावन तिथीस राज्यस्तरीय संस्कारदिप वक्तृत्व स्पर्धेचे मराठी विभाग व माजी विद्यार्थी संघटना, श्री शिवाजी महाविद्यालय,अकोला यांच्या संयुक्त विद्यमाने आयोजन केले आहे.

### WAR AND THE

गुरुवार दि. १६ फेब्रुवारी २०१७

स्थळ : वसंत सभागृह, श्री शिवाजी महाविद्यालय, अकोला

### AND WORK

### प्रथम **पुरस्कार** ५००१/- **रू.**

स्मृतीचिन्ह व प्रमाणपत्र डॉ. एस.पी. देशमुख, श्री शिवजी महाविद्यालय, अकोला यांच्यावतीने

### द्धितीय पुरस्कार ३००९/-रू.

स्मृतीचिन्ह व प्रमाणपत्र स्व. धनराज ढोके यांच्या स्मृतिप्रित्यर्थ कपिल ढोके यांच्यावतीने

### तृतीय पुरस्कार २००१/- रू.

स्मृतीचिन्ह व प्रमाणपत्र ॲड. क्षितीज अनोकार या