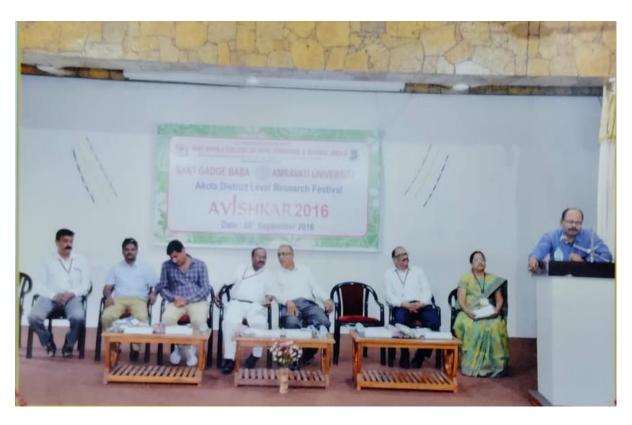

### Avishkar Workshop cum competition- 2016

**(28<sup>th</sup> September 2016)** 

Shri Shivaji College of Arts, Commerce and Science Akola under the aegis of Sant Gadge Baba Amravati University, Amravati had organized a District level Aviskhar Competition cum workshop for students on 28<sup>th</sup> September 2016. The major objective of the this competition was to motivate and inspire students and offer a platform to their creativity.

### Research Convention 2016 Competition 17<sup>h</sup> September 2016

District level AVISHKAR 2016 competition of SGB Amravati University is organised in our college on 28<sup>th</sup> September 2016. The students from our college for this competition will be selected from the college level "Research Convention 2016 Competition" to be held on 17<sup>th</sup> September 2016 in our college. The names of coordinators, members and venue for each category for the organization and conduction of this competition are given in the table attached with this notice. They are requested to inform, motivate and guide the students to participate in Research Convention 2016 Competition. In this regard meeting of coordinators and members for this competition is convened on 2<sup>nd</sup> September 2016 at 12 noon in the principal office.