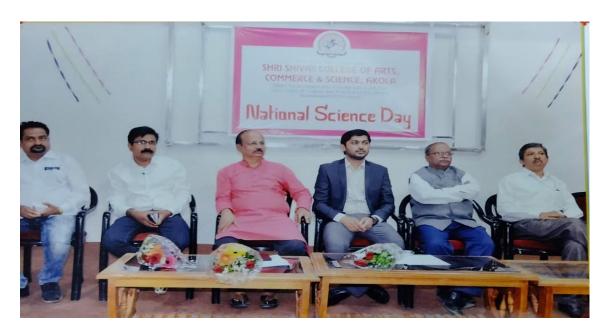

### Index

| Year    | Name of the Workshop/ Seminar/ Conference                                                                                                                                                    | Number of<br>Participants | Date From<br>- To |
|---------|----------------------------------------------------------------------------------------------------------------------------------------------------------------------------------------------|---------------------------|-------------------|
| 2016-17 | Avishkar Workshop- 2016 (District level Avishkar competition for students, organized by Shri Shivaji College of Arts, Commerce and Science, Akola under the aegis of SGBAU Amravati          | 82                        | 28/09/2016        |
| 2016-17 | One day workshop on Financial education for Young investors organized by Department of Commerce Shri Shivaji College of Arts, Commerce and Science, Akola                                    | 200                       | 14/10/2016        |
| 2016-17 | One day workshop on Use of excel in Research<br>Analysis, organized by Department of Commerce<br>Shri Shivaji College of Arts, Commerce and Science,<br>Akola                                | 180                       | 21/01/2017        |
| 2016-17 | Workshop on awareness of e-resources and<br>searching techniques organized by Shri Shivaji<br>College of Arts, Commerce and Science, Akola in<br>Collaboration with SGBAU Amravati           | 484                       | 16/01/2017        |
| 2016-17 | Interdisciplinary Workshop for UG and PG students on Probiotic production of Cheddar Cheese by Microbial fermentation                                                                        | 57                        | 16/02/2017        |
| 2016-17 | State level Sanskardeep Elocution competition organized by Department of Marathi Shri Shivaji College, Akola in collaboration with Ex-Student organization and Sanskardeep Pratisthan, Akola | 55                        | 6/2/2017          |
| 2016-17 | One day seminar on cashless Transection organized<br>by Department of Microbiology, Shri Shivaji College,<br>Akola                                                                           | 46                        | 23/02/2017        |
| 2016-17 | Free Employability training organized by Shri Shivaji<br>College of Arts, Commerce and Science, Akola in<br>collaboration with TCS                                                           | 53                        | 8-<br>25/09/2016  |
| 2016-17 | Poster and Quiz competition on the occasion of celebration of National Science day- 2017, organized by Department of Phsics, shri Shivaji College of arts, commerce and science, Akola       | 60                        | 28/02/2017        |