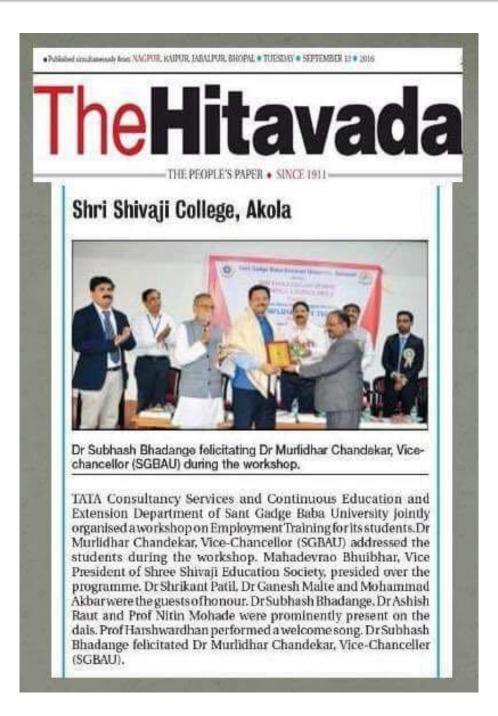

### Index

| Year    | Name of the Workshop/ Seminar/ Conference                                                                                                                                                    | Number of<br>Participants | Date From<br>- To |
|---------|----------------------------------------------------------------------------------------------------------------------------------------------------------------------------------------------|---------------------------|-------------------|
| 2016-17 | Avishkar Workshop- 2016 (District level Avishkar competition for students, organized by Shri Shivaji College of Arts, Commerce and Science, Akola under the aegis of SGBAU Amravati          | 82                        | 28/09/2016        |
| 2016-17 | One day workshop on Financial education for Young investors organized by Department of Commerce Shri Shivaji College of Arts, Commerce and Science, Akola                                    | 200                       | 14/10/2016        |
| 2016-17 | One day workshop on Use of excel in Research<br>Analysis, organized by Department of Commerce<br>Shri Shivaji College of Arts, Commerce and Science,<br>Akola                                | 180                       | 21/01/2017        |
| 2016-17 | Workshop on awareness of e-resources and<br>searching techniques organized by Shri Shivaji<br>College of Arts, Commerce and Science, Akola in<br>Collaboration with SGBAU Amravati           | 484                       | 16/01/2017        |
| 2016-17 | Interdisciplinary Workshop for UG and PG students on Probiotic production of Cheddar Cheese by Microbial fermentation                                                                        | 57                        | 16/02/2017        |
| 2016-17 | State level Sanskardeep Elocution competition organized by Department of Marathi Shri Shivaji College, Akola in collaboration with Ex-Student organization and Sanskardeep Pratisthan, Akola | 55                        | 6/2/2017          |
| 2016-17 | One day seminar on cashless Transection organized<br>by Department of Microbiology, Shri Shivaji College,<br>Akola                                                                           | 46                        | 23/02/2017        |
| 2016-17 | Free Employability training organized by Shri Shivaji<br>College of Arts, Commerce and Science, Akola in<br>collaboration with TCS                                                           | 53                        | 8-<br>25/09/2016  |
| 2016-17 | Poster and Quiz competition on the occasion of celebration of National Science day- 2017, organized by Department of Phsics, shri Shivaji College of arts, commerce and science, Akola       | 60                        | 28/02/2017        |